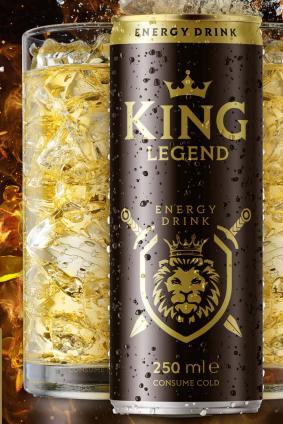

### DYNAMIC ENERGY

Designed to deliver dynamic energy, KING LEGEND is a stylish take on the classic energy drink with a smooth aftertaste. You'll recognize KING LEGEND by its design with stunning design and matt gold lid.

### DYNAMIC **ENERGY**

Designed to deliver dynamic energy, KING LEGEND is a stylish take on the classic energy drink with a smooth aftertaste. You'll recognize KING LEGEND by its design with stunning design and matt gold lid.