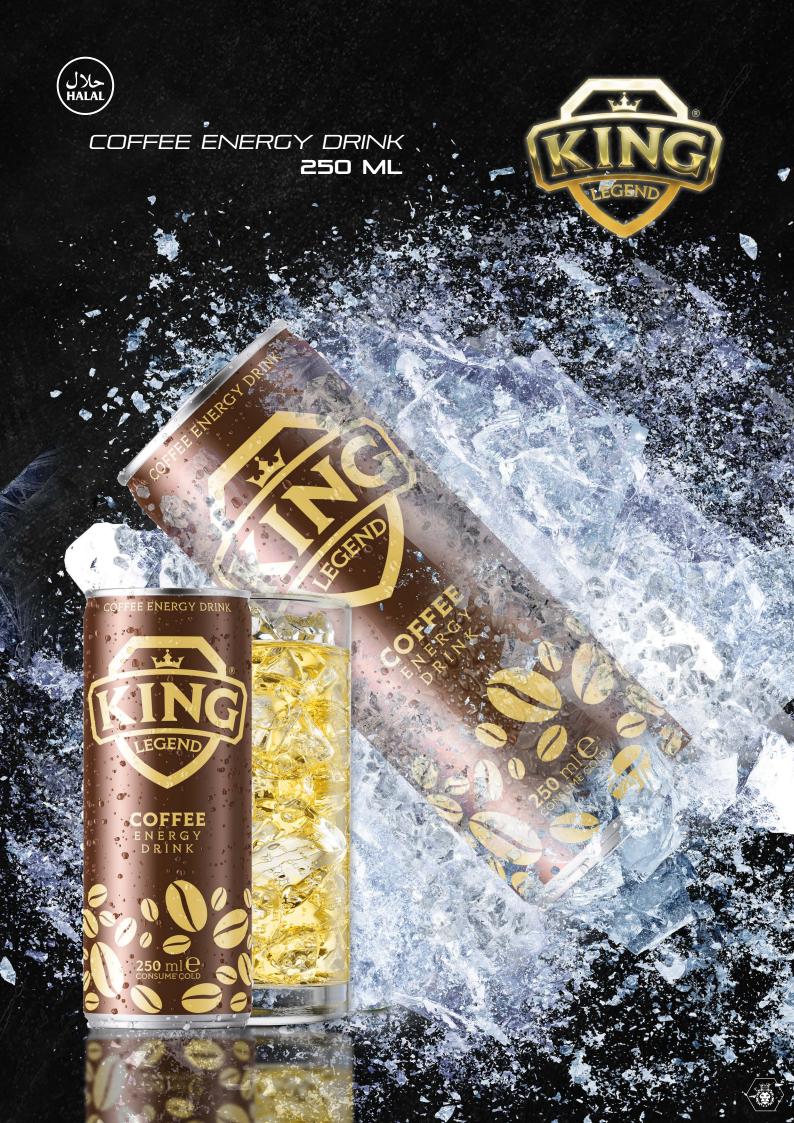

## SIC ENERGY DRINK 250 ML

### DYNAMIC ENERGY

Designed to deliver dynamic energy, KING LEGEND is a stylish take on the classic energy drink with a smooth aftertaste. You'll recognize KING LEGEND by its design with stunning design and matt gold lid.