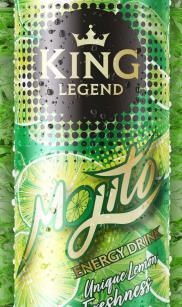

## KING LEGEND ENERGY DRINK

MOJITO ENERGY DRINK 250 ML

### UNIGUE LEMON FRESHNESS

Lose yourself in the taste of summer! The perfect mix of mint and lime, King Legend Energy Mojito's vibrant and flashy design is the ideal companion for any party. With 0% alcohol and 5 vitamins, this is a healthy twist on the classic beverage.