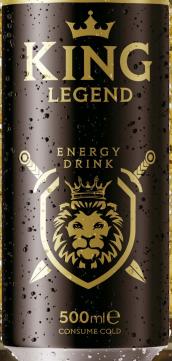

# SOLANDE ENERGY DRINK 330 ML

### DYNAMIC ENERGY

Designed to deliver dynamic energy, KING LEGEND is a stylish take on the classic energy drink with a smooth aftertaste. You'll recognize KING LEGEND by its design with stunning design and matt gold lid.