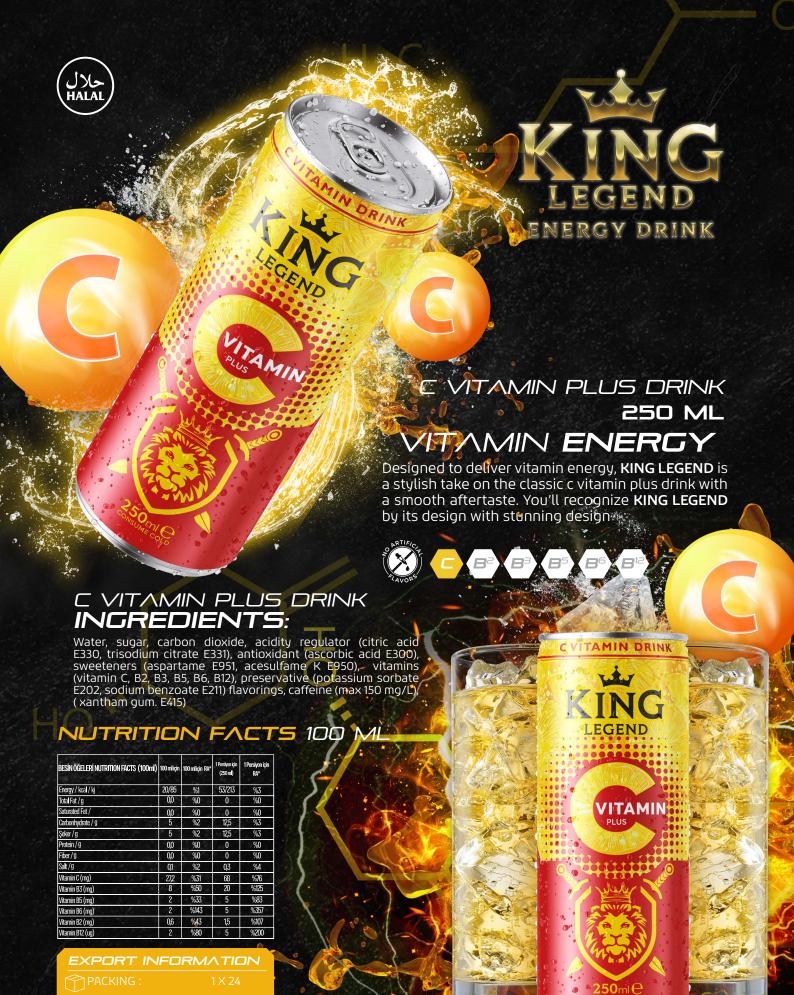

## MALT BEVERAGE

100 % MALT DRINK **NON ALCOHOL** 0.0 %

Designed to deliver vitamin energy, **KING LEGEND** is a stylish take on the classic plus drink with a smooth aftertaste. You will love so much non alcohol malt drink **KING LEGEND** by its design with stunning design