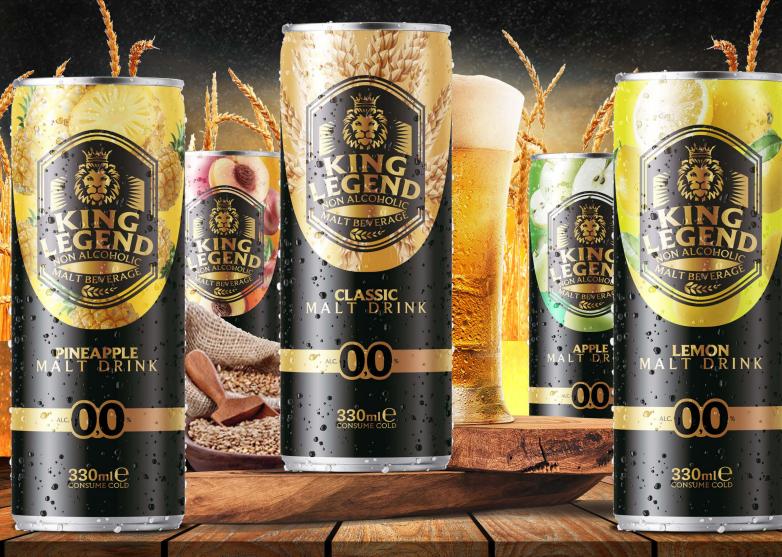

CLASSIC, APPLE, LEMON, PEACH. PINEAPPLE

## MALT BEVERAGE

100 % MALT DRINK **NON ALCOHOL** 0.0 %

Designed to deliver vitamin energy, **KING LEGEND** is a stylish take on the classic plus drink with a smooth aftertaste. You will love so much non alcohol malt drink **KING LEGEND** by its design with stunning design