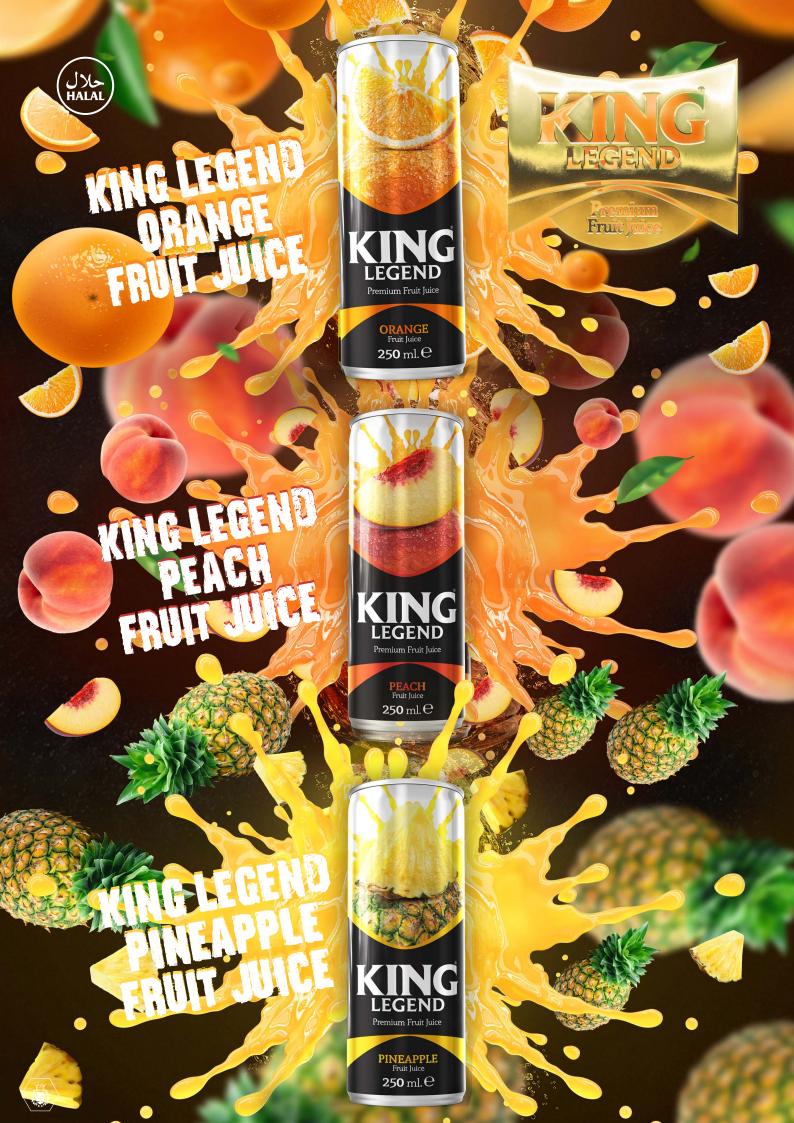

CAPACITY OF 20 DC: 4.03

Repacity of 40 Hq: 2.100

| Energy           | 20/85    |
|------------------|----------|
| Sugar            | 4.2g     |
| Saturated Fat    | (g) 0    |
| Carbonhydrate    | (g) 5    |
| Fiber            | (g) 0    |
| Protein          | (g) 0    |
| Salt             | (g) 0    |
| Niacin           | (mg) 8   |
| Pantathenic Acid | (mg) 2   |
| Vitamin B6       | (mg) 2   |
| Vitamin B2       | (mg) 0,6 |
| Vitamin B12      | (ug) 0,3 |











CLASSIC, APPLE, LEMON, PEACH. PINEAPPLE

## MALT BEVERAGE

100 % MALT DRINK **NON ALCOHOL** 0.0 %

Designed to deliver vitamin energy, **KING LEGEND** is a stylish take on the classic plus drink with a smooth aftertaste. You will love so much non alcohol malt drink **KING LEGEND** by its design with stunning design







FIND YOUR ENERGY WITH KING LEGEND

WWW.KINGLEGEND.COM.TR

(1) /KINGLEGENDOFFICIAL