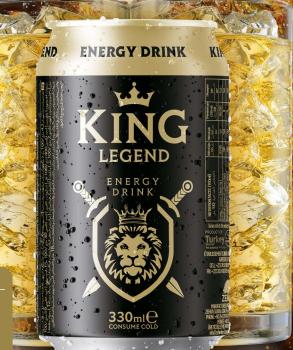

# SOLANDE ENERGY DRINK 330 ML

### DYNAMIC ENERGY

Designed to deliver dynamic energy, KING LEGEND is a stylish take on the classic energy drink with a smooth aftertaste. You'll recognize KING LEGEND by its design with stunning design and matt gold lid.