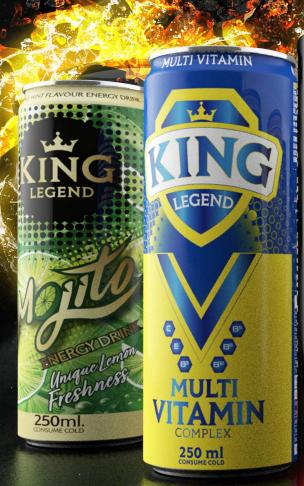

## KING LEGEND ENERGY DRINK

MOJITO ENERGY DRINK 250 ML

### UNIGUE LEMON FRESHNESS

Lose yourself in the taste of summer! The perfect mix of mint and lime, King Legend Energy Mojito's vibrant and flashy design is the ideal companion for any party. With 0% alcohol and 5 vitamins, this is a healthy twist on the classic beverage.

250ml.

ZOUN

LEMON & MINT FLAVOUR ENERGY DRINK