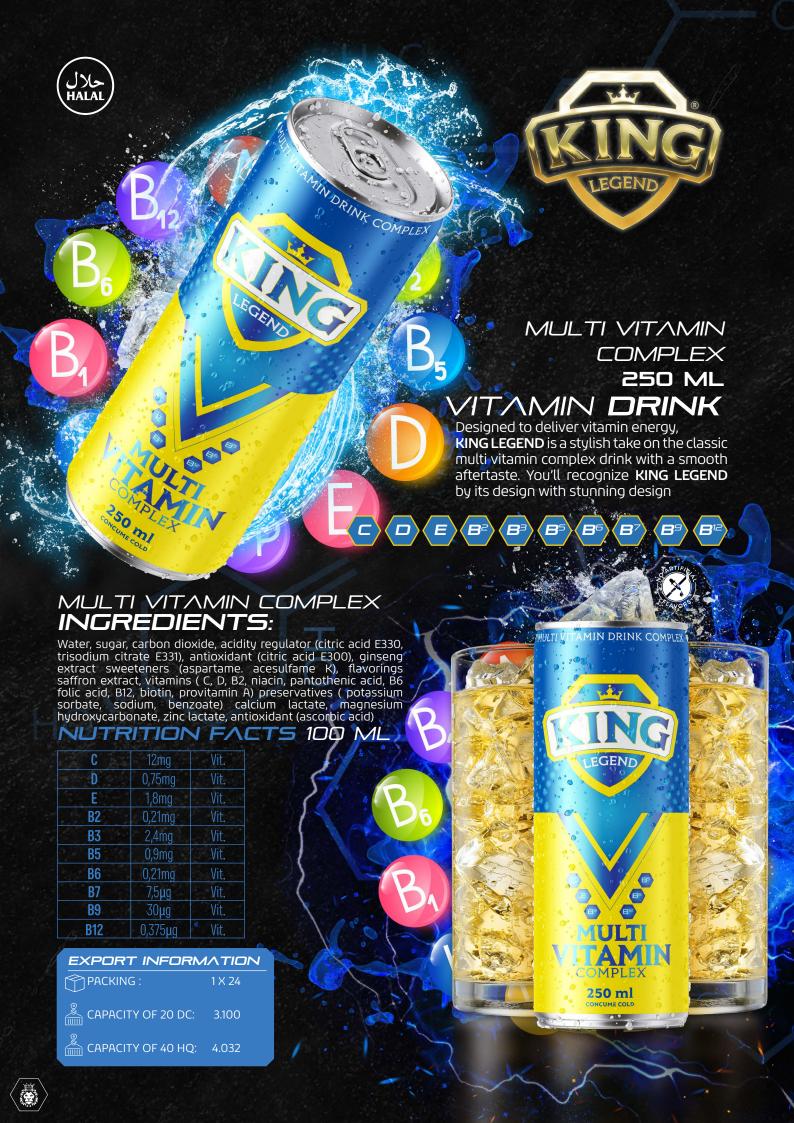

## SIC ENERGY DRINK 250 ML

### DYNAMIC ENERGY

Designed to deliver dynamic energy, KING LEGEND is a stylish take on the classic energy drink with a smooth aftertaste. You'll recognize KING LEGEND by its design with stunning design and matt gold lid.

# ENERGY DRINK INGREDIENTS:

Water, sugar 4.2g / 100ml (sucrose) / fructose syrup, sweetners (acesulfame K, aspartame), carbondioxide, acidity regulators (citric acid, sodium citrate), taurine (max 400 mg / 100 ml ) Flavourings, caffeine (max 30 mg / 100 ml ), inositol (max 10 mg / 100 ml ), D-glucurono - Y-lactone (max 2 mg / 100 ml ), colour (caramel) vitamins (niacin, pantothenic acid, vitamins B6, B2 and B12 ), preservative (sodium benzoate, potassium sorbate ), Warning: Not to be consumed by pregnant and lactating women, children under 18 years, people sensitive to caffeine, those suffering from heart problems and athletes during exercises.

Niasin - Niacina Vitamina B3 (mg) 4mg/25% VRN Pantothenic acid- Acido pantoténico-Vitamina B5 2mg /33% VRN

2mg /143% VRN Vitamin B6- Vitamina B6 Vitamin B2- Vitamina B2 0,6mg /43% VRN Vitamin B12- Vitamina B12 1µg /40% VRN

### EXPORT INFORMATION

NERGY DRINK

PACKING : 1 X 24

CAPACITY OF 20 DC: